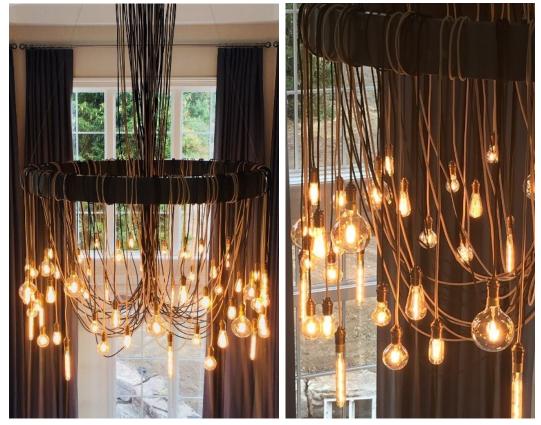

#### DESCRIPTION

The word Alba, derived from the Italian language means sunrise. BIG, BRIGHT & BOLD, just like the sun, our Alba ring brings a warm, inviting feeling to any space. This Grand Chandelier is comprised of a metal ring structure hung by aircraft wires from a round ceiling base. Edison style LED Bulbs are skillfully wrapped and looped around the ring by black wires giving this Chandelier not only a rustic, industrial quality but also a sense of distinctiveness. The finish and size of the ring are fully customizable, and the height of the fixture can drop according to your space. Perfect for any great room, dining, living room, stairwell in residential and commercial spaces

## **TECHNICAL SPECS**

- Powder coated metal ceiling base (size and color are custom)
- One electrical box needed
- Fixture measures 66"D x 114"H (custom)
- Ring Finish Dark Gun Metal (other options available)
- Dimmable LED Edison Style Bulbs in various shapes and sizes 2700K, electrical cords- Cloth wires wires color -custom.
- All our products are ESA approved