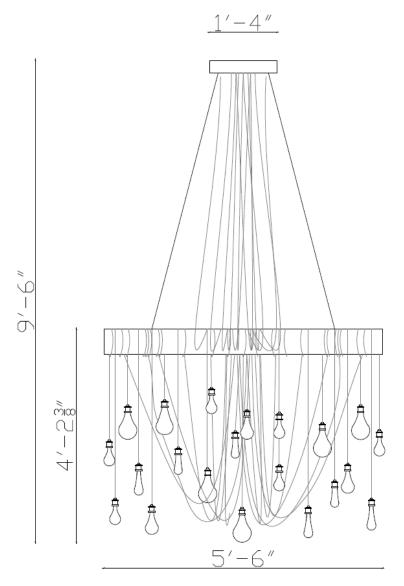

# **Technical Drawing**

## **TECHNICAL SPECS**

- Powder coated metal ceiling base (size and color are custom)
- One electrical box needed
- Fixture measures 66"D x 114"H (custom)
- Ring Finish Dark Gun Metal (other options available)
- Dimmable LED Edison Style Bulbs in various shapes and sizes 2700K, electrical cords- Cloth wires wires color -custom.
- All our products are ESA approved